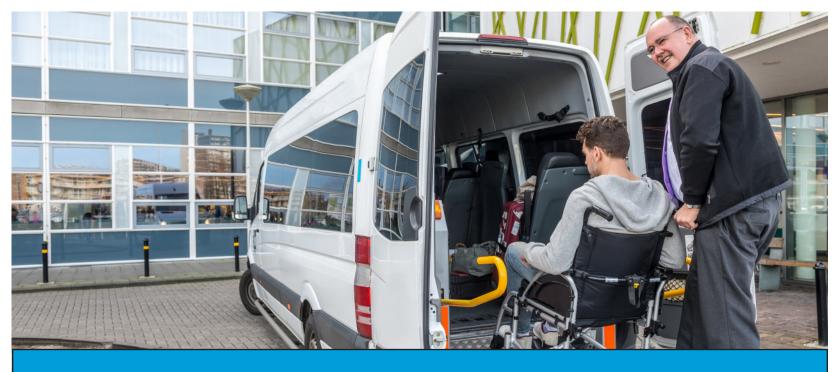

# **CUSTOMIZED DME SOLUTIONS**

**Engage** provides clients with a suite of custom solutions, developed from our extensive Recovery Audit experience, that are especially designed to address the isues DME organizations face on a daily basis.